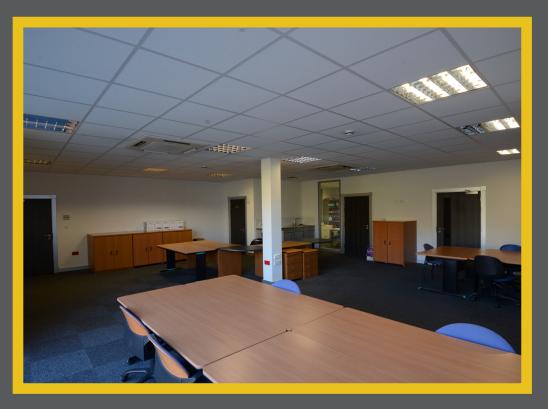

#### **Unit 17c - Office Space**

Unit 17C is a fully serviced, high quality office space with lots of potential and ample room for employees. The floor to ceiling windows allow plenty of natural light to fill the room. A kitchenette area is included within the room with space for under counter white goods. Designated parking is directly outside.

### GALLERY