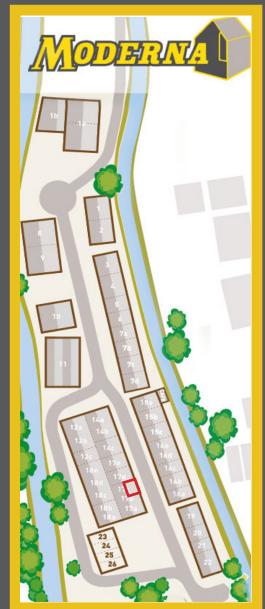

its to the Calder Valley for decades. Ranging from commercial and industrial units to fully managed office spaces, accessible 24 hours a day. We provide on site maintenance, a high level of security, designated car parking and a landscaped site in a picturesque setting adjacent to an arterial route between Yorkshire and Lancashire.

### **Terms & Legal Costs**

The premises are offered to let for a term of years to be agreed on a new Fully Repairing and Insured lease. Rental upon application. Any price and rent quoted will be exclusive of VAT.

Each party is to be responsible for their own legal costs incurred in this transaction

### **Business Rates**

Business rates included

### Viewing

For viewing enquiries and arrangements please contact us to book a viewing at your convenience.