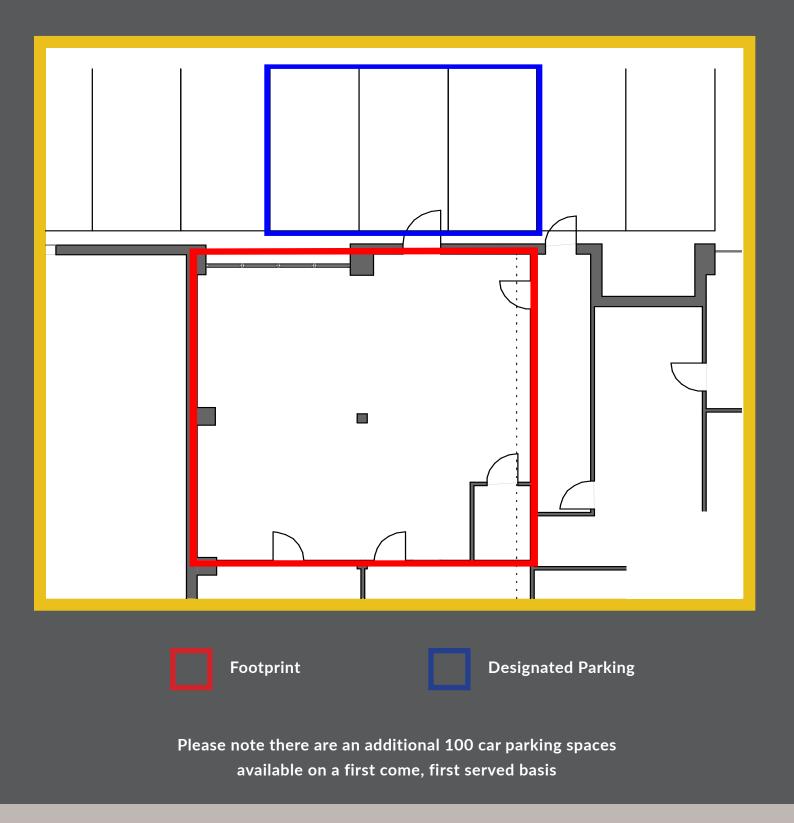

# FLOORPLAN

**UNIT 17C** 

## **UNIT 17C**

Approx. 900 sq ft (82m2) Designated Car Parking Light and Spacious Area Kitchenette Area Included