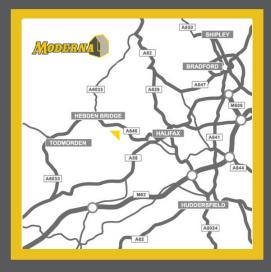

### **Our Location**

Moderna Business Park is located in Yorkshire, close to the Lancashire border. It is conveniently located on the A646 Burnley Road on higher ground in Mytholmroyd and remains unaffected by flooding. Halifax is under 10 minutes drive away and Bradford around 30 minutes. We are near to the Mytholmroyd Train Station, which is served by the Calder Valley rail network, with direct trains from both Leeds Central Station and Manchester Victoria Station.