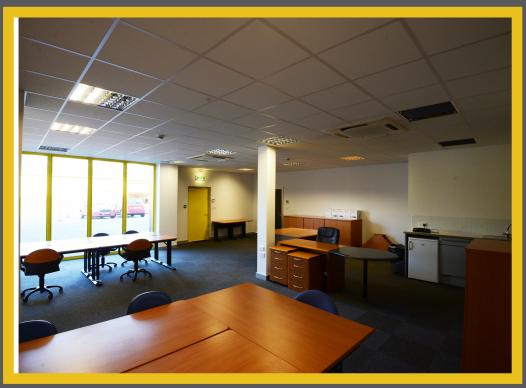

#### **Unit 17c - Office Space**

Unit 17C is a fully serviced, high quality office space with lots of potential and ample room for employees. The floor to ceiling windows allow plenty of natural light to fill the room. A kitchenette area is included within the room with space for under counter white goods. Designated parking is directly outside.

### GALLERY